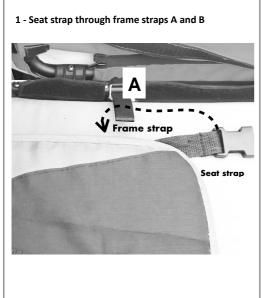

SEAT for Beach Wagon LITE. Check warnings before every use of the wagon.

WARNING: This seat is meant for children from 18 month of age.

Always use locking device or special Beach Wagon LITE Brake to prevent wagon from rolling away.