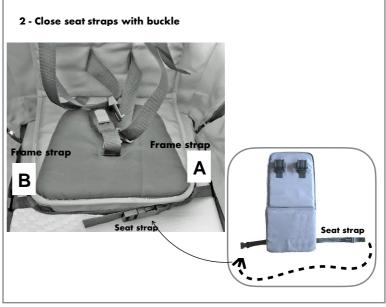

SEAT for Beach Wagon LITE. Check warnings before every use of the wagon.

WARNING: This seat is meant for children from 18 month of age.

Always use locking device or special Beach Wagon LITE Brake to prevent wagon from rolling away.