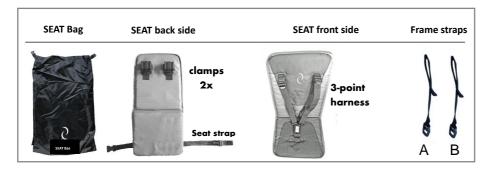

SEAT for Beach Wagon LITE. Check warnings before every use of the wagon.

WARNING: This seat is meant for children from 18 month of age.

Always use locking device or special Beach Wagon LITE Brake to prevent wagon from rolling away.