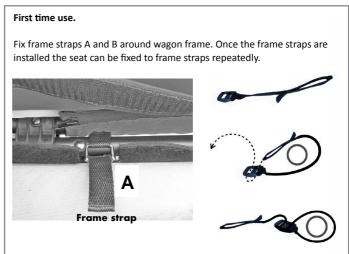

SEAT for Beach Wagon LITE. Check warnings before every use of the wagon.

WARNING: This seat is meant for children from 18 month of age.

Always use locking device or special Beach Wagon LITE Brake to prevent wagon from rolling away.