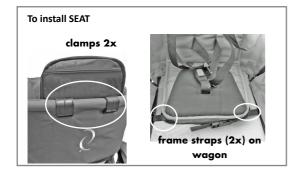

SEAT for Beach Wagon LITE. Check warnings before every use of the wagon.

WARNING: This seat is meant for children from 18 month of age.

Always use locking device or special Beach Wagon LITE Brake to prevent wagon from rolling away.