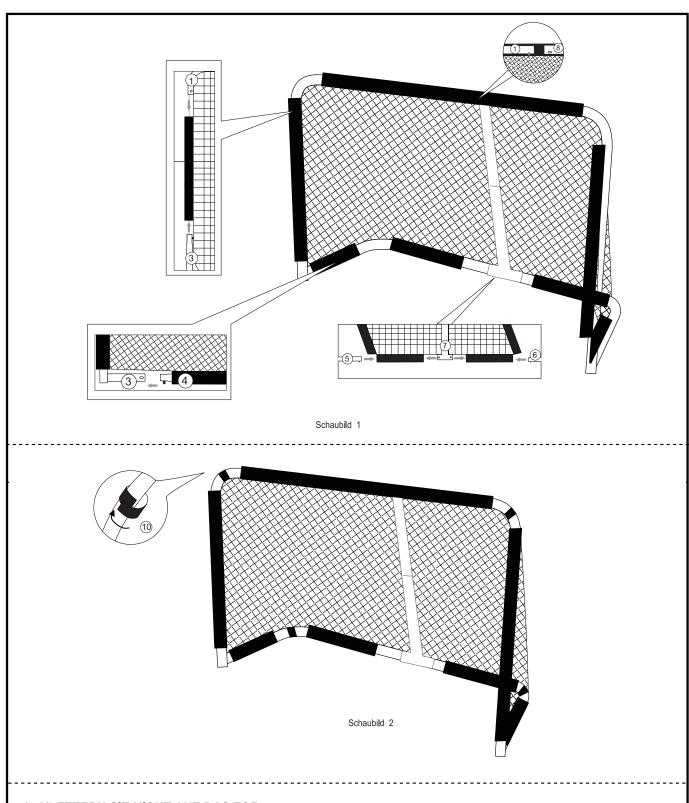

## **INHALT:**

- 1. "L" GEFORMTER RAHMENTEIL (1 STK.)
- 2. "L" GEFORMTER RAHMENTEIL (1 STK.)
- 3. RAHMENTEILE (2 STK.)
- 4. RAHMENTEILE (2 STK.)
- 5. "L" GEFORMTER RAHMENTEIL (1 STK.)
- 6. "L" GEFORMTER RAHMENTEIL (1 STK.)
- 7. "T" GEFORMTER RAHMENTEIL (1 STK.)
- 8. "T" GEFORMTER RAHMENTEIL (1 STK.)
- 9. NETZ (1 STK.)
- 10. VELCRO (4 STK.)