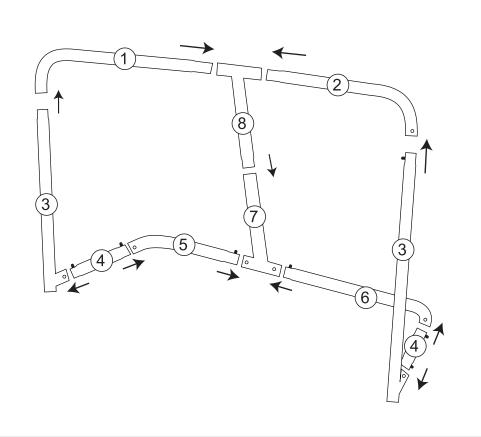

## **INHALT:**

- 1. "L" GEFORMTER RAHMENTEIL (1 STK.)
- 2. "L" GEFORMTER RAHMENTEIL (1 STK.)
- 3. RAHMENTEILE (2 STK.)
- 4. RAHMENTEILE (2 STK.)
- 5. "L" GEFORMTER RAHMENTEIL (1 STK.)
- 6. "L" GEFORMTER RAHMENTEIL (1 STK.)
- 7. "T" GEFORMTER RAHMENTEIL (1 STK.)
- 8. "T" GEFORMTER RAHMENTEIL (1 STK.)
- 9. NETZ (1 STK.)
- 10. VELCRO (4 STK.)