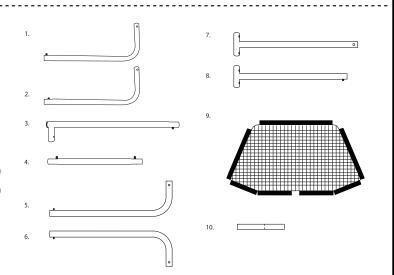

## **INHALT:**

- 1. "L" GEFORMTER RAHMENTEIL (1 STK.)
- 2. "L" GEFORMTER RAHMENTEIL (1 STK.)
- 3. RAHMENTEILE (2 STK.)
- 4. RAHMENTEILE (2 STK.)
- 5. "L" GEFORMTER RAHMENTEIL (1 STK.)
- 6. "L" GEFORMTER RAHMENTEIL (1 STK.)
- 7. "T" GEFORMTER RAHMENTEIL (1 STK.)
- 8. "T" GEFORMTER RAHMENTEIL (1 STK.)
- 9. NETZ (1 STK.)
- 10. VELCRO (4 STK.)